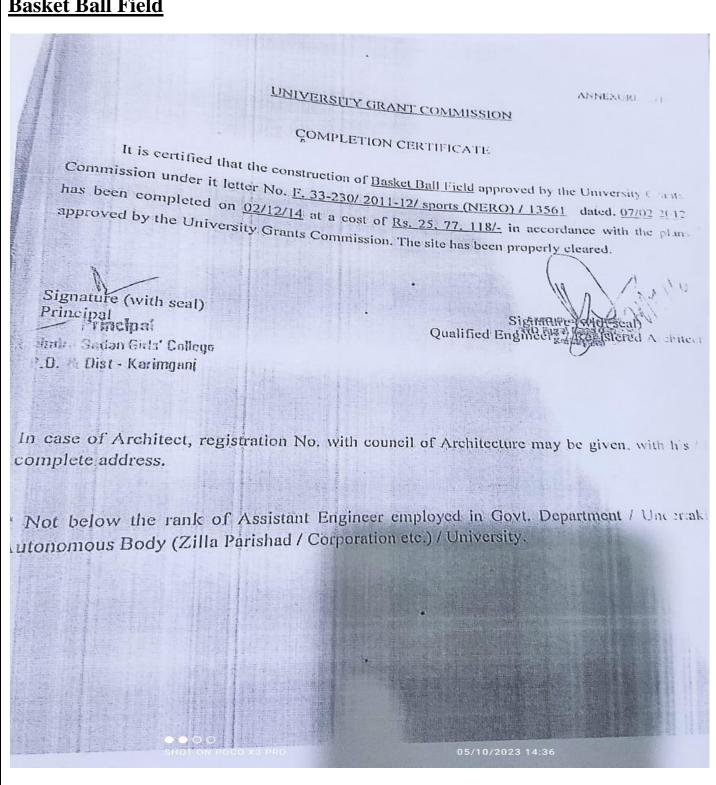

P.O. & Dist. Karimganj- Assam, Pin- 788710 **Grade – 'B', (Re-Accredited by NAAC) www.rabindrasadangirlscollege.in** 

| Additional Information 4.1.1 |
|------------------------------|
|                              |
|                              |
|                              |



P.O. & Dist. Karimganj- Assam, Pin- 788710 **Grade – 'B', (Re-Accredited by NAAC)** www.rabindrasadangirlscollege.in

#### **Basket Ball Field**





P.O. & Dist. Karimganj- Assam, Pin- 788710

# Grade – 'B', (Re-Accredited by NAAC) www.rabindrasadangirlscollege.in

#### **Sports Item**

|                  |                                                |                     | TAX:INV       | ONCE                        |